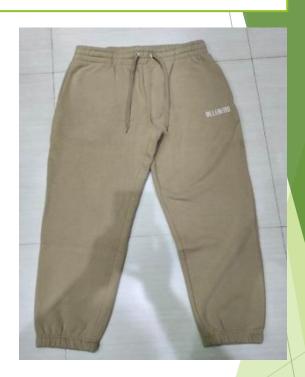

## Men's Jogger

- Item: Men's Jogger.
- Composition: 100% S/J cotton 260 gsm.

- Item: Men's Fleece Jogger.
- Composition: 100% cotton 260 gsm.