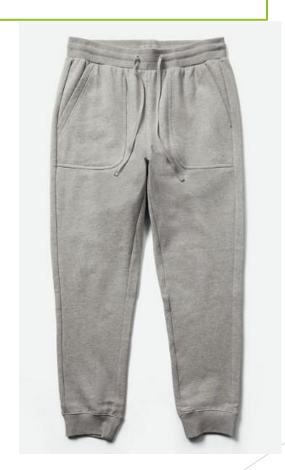

## Men's Jogger

- Item: Men's Jogger.
- Composition: 100% S/J cotton 260 gsm.

- Item: Men's Fleece Jogger.
- Composition: 100% cotton 260 gsm.