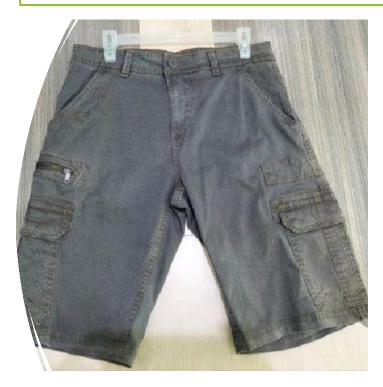

## Men's Shorts Cargo.

- Item: Men's Shorts pant.
- Fabrication: Twill.
- Composition: 98% Cotton, 2% Elastane, 220 gsm.
- Garments wash.

- Item: Men's Shorts Cargo
- Fabrication: Twill.
- Composition: 65% Cotton, 32% Poliester, 2% Elastane, 220 gsm.
- Garments wash.