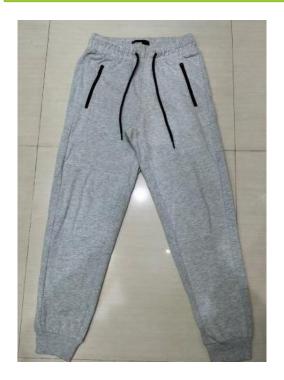

## Boy's Jogger

• Item: Boy's Jogger.

• Fabrication: Fleece.

• Composition: 100% cotton, 240

gsm.

• Item: Boy's Jogger.

• Fabrication: Fleece.

• Composition: 90% cotton, 10%

Viscose, 260 gsm.