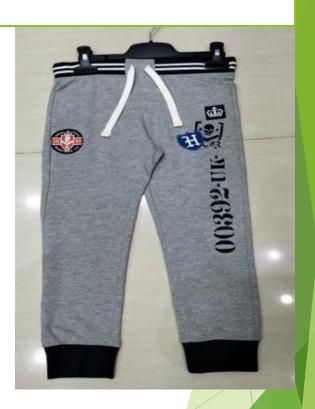

## Boy's Jogger

• Item: Boy's Jogger.

• Fabrication: Fleece.

• Composition: 100% cotton, 240

gsm.

• Item: Boy's Jogger.

• Fabrication: Fleece.

• Composition: 90% cotton, 10%

Viscose, 260 gsm.