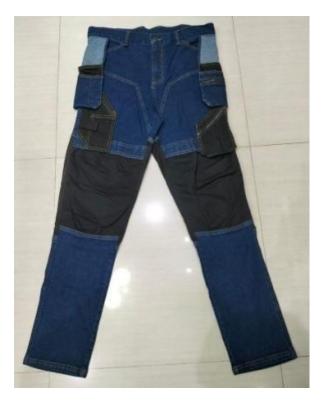

## Men's jeans long pant.

- Item: Men's jeans long pant.
- Fabrication: Denim.
- Composition: 92% Cotton, 6% Polyester ,2% Elastane, 220 gsm.

- Item: Men's jeans long pant.
- Fabrication: Denim.
- Composition: 92% Cotton, 6% Polyester, 2% Elastane, 220 gsm.