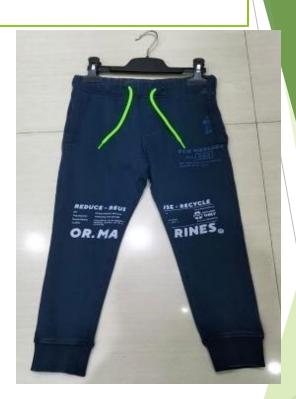

## Boy's Jogger.

• Item: Boy's Jogger.

• Fabrication: Fleece.

• Composition: 90% cotton, 10%

Viscose, 260 gsm.

• Item: Boy's Jogger.

• Fabrication: Fleece.

Composition: 100% cotton, 260 gsm.