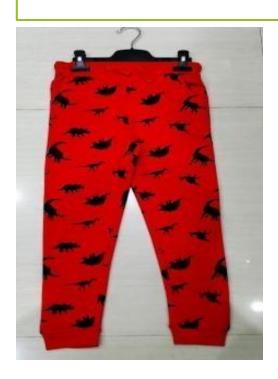

## Boy's Jogger.

• Item: Boy's Jogger.

• Fabrication: Fleece.

• Composition: 90% cotton, 10%

Viscose, 260 gsm.

• Item: Boy's Jogger.

• Fabrication: Fleece.

Composition: 100% cotton, 260 gsm.