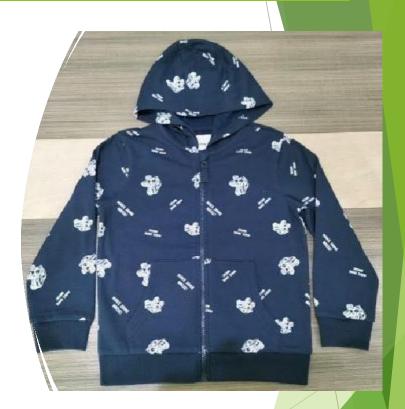

## Jogging Tops

• Item: Boy's Jogging top.

• Fabrication: Fleece.

• Composition: CVC, 60% cotton, 40% Polyester, 240 gsm.

• Item: Boy's Jogging top.

• Fabrication: Fleece.

• Composition: CVC, 60% cotton, 40% Polyester, 240 gsm.