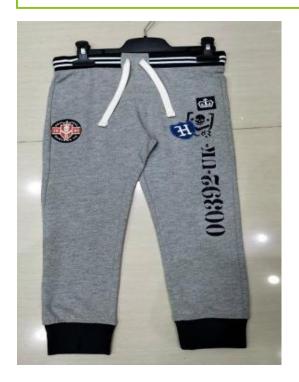

## Boy's Jogger

• Item: Boy's Jogger.

• Fabrication: Fleece.

• Composition: 100% cotton, 240

gsm.

• Item: Boy's Jogger.

• Fabrication: Fleece.

• Composition: 90% cotton, 10%

Viscose, 260 gsm.