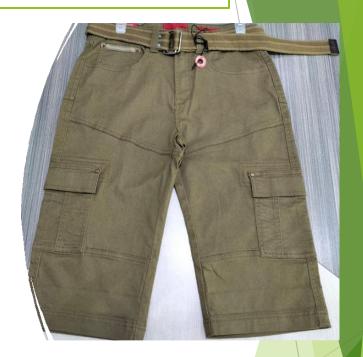

## Men's Shorts Cargo.

- Item: Men's Shorts pant.
- Fabrication: Twill.
- Composition: 98% Cotton, 2% Elastane, 220 gsm.
- Garments wash.

- Item: Men's Shorts Cargo
- Fabrication: Twill.
- Composition: 65% Cotton, 32% Poliester, 2% Elastane, 220 gsm.
- Garments wash.