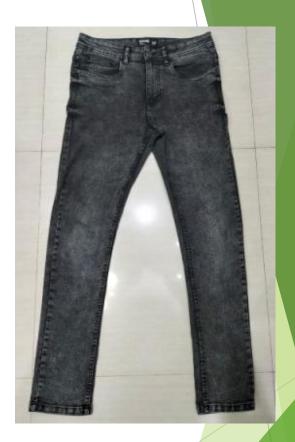

## Men's jeans long pant.

- Item: Men's jeans long pant.
- Fabrication: Twill with velvet.
- Composition: 98% Cotton,,2% Elastane, 220 gsm. & 96% Cotton,4% Elastane.

- · Item: Men's jeans long pant.
- Fabrication: Twill.
- Composition: 98% Cotton, 2% Elastane, 220 gsm.

## Men's jeans long pant.

- Item: Men's jeans long pant.
- Fabrication: Denim.
- Composition: 92% Cotton, 6% Polyester ,2% Elastane, 220 gsm.

- Item: Men's jeans long pant.
- Fabrication: Denim.
- Composition: 92% Cotton, 6% Polyester, 2% Elastane, 220 gsm.