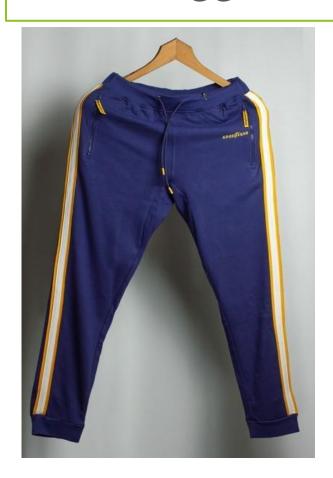

## Jogging Tops

• Item: Boy's Jogging top.

• Fabrication: Fleece.

• Composition: CVC, 60% cotton, 40% Polyester, 240 gsm.

• Item: Boy's Jogging top.

• Fabrication: Fleece.

• Composition: CVC, 60% cotton, 40% Polyester, 240 gsm.

## Boy's Jogger

• Item: Boy's Jogger.

• Fabrication: Fleece.

• Composition: 100% cotton, 240

gsm.

• Item: Boy's Jogger.

• Fabrication: Fleece.

• Composition: 90% cotton, 10%

## Men's Jogger

- Item: Men's Jogger.
- Composition: 100% S/J cotton 260 gsm.

- Item: Men's Fleece Jogger.
- Composition: 100% cotton 260 gsm.

## Boy's Jogger.

• Item: Boy's Jogger.

• Fabrication: Fleece.

• Composition: 90% cotton, 10%

Viscose, 260 gsm.

• Item: Boy's Jogger.

• Fabrication: Fleece.

Composition: 100% cotton, 260 gsm.