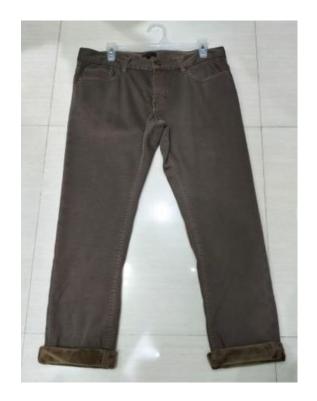

## Men's jeans long pant.

- Item: Men's jeans long pant.
- Fabrication: Twill with velvet.
- Composition: 98% Cotton,,2% Elastane, 220 gsm. & 96% Cotton,4% Elastane.

- · Item: Men's jeans long pant.
- Fabrication: Twill.
- Composition: 98% Cotton, 2% Elastane, 220 gsm.