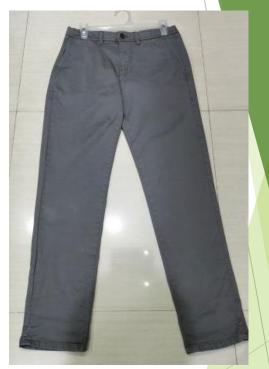

### Men's Trouser

- Item: Men's Trouser.
- Fabrication: Fleece.
- Composition: 90% cotton, 10%

Viscose, 280 gsm.

- Item: Men's Trouser.
- Fabrication: Fleece.
- Composition: 80% cotton, 20%

Polyester, 300 gsm.