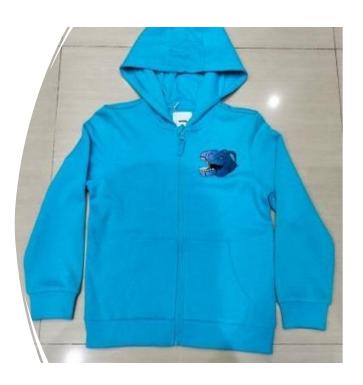

# Jogging Tops

• Item: Boy's Jogging top.

• Fabrication: Fleece.

• Composition: CVC, 60% cotton, 40% Polyester, 240 gsm.

• Item: Boy's Jogging top.

• Fabrication: Fleece.

• Composition: CVC, 60% cotton, 40% Polyester, 240 gsm.