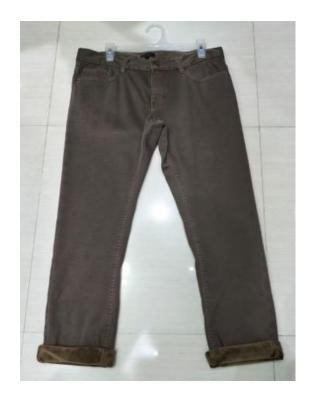

## Men's jeans long pant.

- Item: Men's jeans long pant.
- Fabrication: Twill with velvet.
- Composition: 98% Cotton,,2% Elastane, 220 gsm. & 96% Cotton,4% Elastane.

- Item: Men's jeans long pant.
- Fabrication: Twill.
- Composition: 98% Cotton, 2% Elastane, 220 gsm.