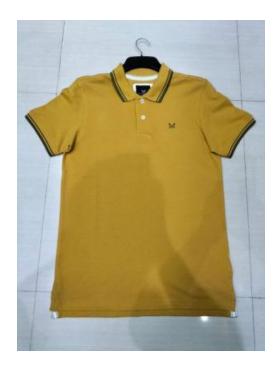

#### Polo Shirts

• Item: Boy's Polo-shirt.

• Fabrication: Pique.

• Composition: 100% cotton, 220

gsm.

• Item: Boy's Polo-shirt.

Fabrication: Pique.

• Composition: 100% cotton, 220 gsm.