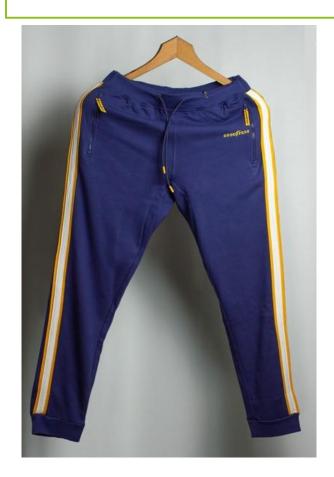

# Men's Jogger

- Item: Men's Jogger.
- Composition: 100% S/J cotton 260 gsm.

- Item: Men's Fleece Jogger.
- Composition: 100% cotton 260 gsm.