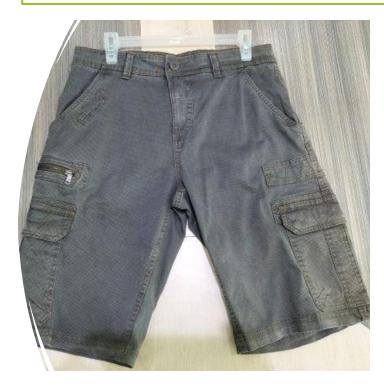

## Men's Shorts Cargo.

- Item: Men's Shorts pant.
- Fabrication: Twill.
- Composition: 98% Cotton, 2% Elastane, 220 gsm.
- Garments wash.

- Item: Men's Shorts Cargo.
- Fabrication: Twill.
- Composition: 65% Cotton, 32% Poliester, 2% Elastane, 220 gsm.
- Garments wash.