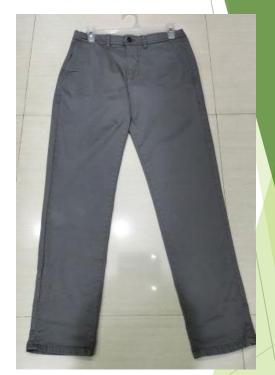

## Men's Trouser

• Item: Men's Trouser.

• Fabrication: Fleece.

• Composition: 90% cotton,10%

Viscose, 280 gsm.

• Item: Men's Trouser.

• Fabrication: Fleece.

• Composition: 80% cotton, 20%

Polyester, 300 gsm.