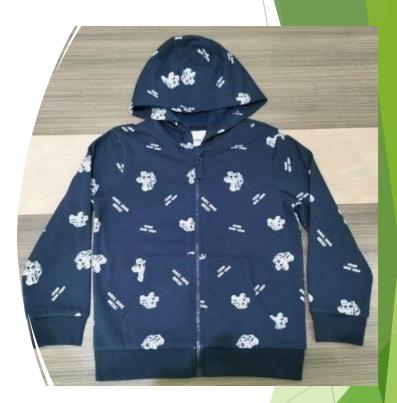

# Jogging Tops

• Item: Boy's Jogging top.

• Fabrication: Fleece.

• Composition: CVC, 60% cotton, 40% Polyester, 240 gsm.

• Item: Boy's Jogging top.

• Fabrication: Fleece.

• Composition: CVC, 60% cotton, 40% Polyester, 240 gsm.