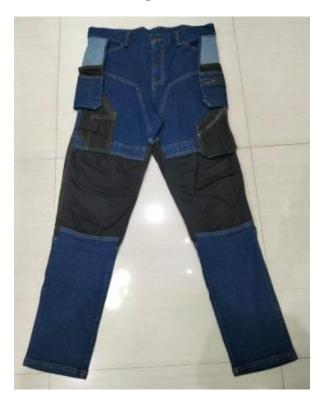

## Men's jeans long pant.

- Item: Men's jeans long pant.
- Fabrication: Twill with velvet.
- Composition: 98% Cotton,,2% Elastane, 220 gsm. & 96% Cotton,4% Elastane.

- Item: Men's jeans long pant.
- Fabrication: Twill.
- Composition: 98% Cotton, 2% Elastane, 220 gsm.

## Men's jeans long pant.

- Item: Men's jeans long pant.
- Fabrication: Denim.
- Composition: 92% Cotton, 6% Polyester ,2% Elastane, 220 gsm.

- Item: Men's jeans long pant.
- Fabrication: Denim.
- Composition: 92% Cotton, 6% Polyester, 2% Elastane, 220 gsm.