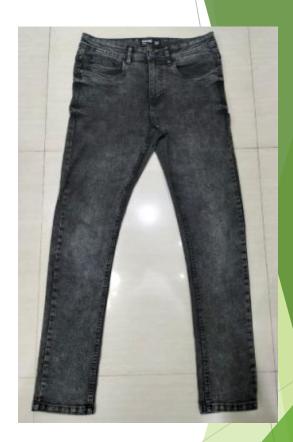

## Men's jeans long pant.

- Item: Men's jeans long pant.
- Fabrication: Twill with velvet.
- Composition: 98% Cotton,,2% Elastane, 220 gsm. & 96% Cotton,4% Elastane.

- Item: Men's jeans long pant.
- Fabrication: Twill.
- Composition: 98% Cotton, 2% Elastane, 220 gsm.

## Men's jeans long pant.

- Item: Men's jeans long pant.
- Fabrication: Denim.
- Composition: 92% Cotton, 6% Polyester ,2% Elastane, 220 gsm.

- Item: Men's jeans long pant.
- Fabrication: Denim.
- Composition: 92% Cotton, 6% Polyester, 2% Elastane, 220 gsm.