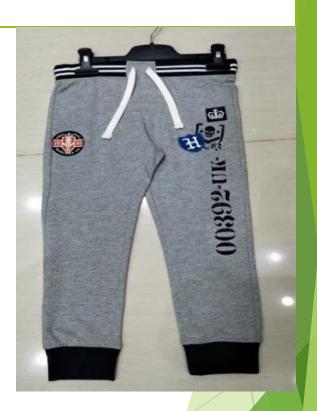

# Jogging Tops

• Item: Boy's Jogging top.

• Fabrication: Fleece.

• Composition: CVC, 60% cotton, 40% Polyester, 240 gsm.

• Item: Boy's Jogging top.

• Fabrication: Fleece.

• Composition: CVC, 60% cotton, 40% Polyester, 240 gsm.