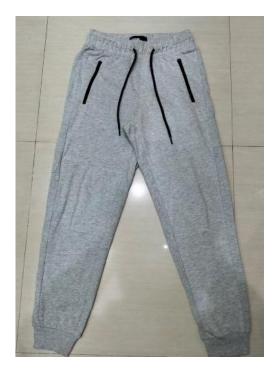

# Boy's Jogger

• Item: Boy's Jogger.

• Fabrication: Fleece.

• Composition: 100% cotton, 240

gsm.

• Item: Boy's Jogger.

• Fabrication: Fleece.

• Composition: 90% cotton, 10%

Viscose, 260 gsm.