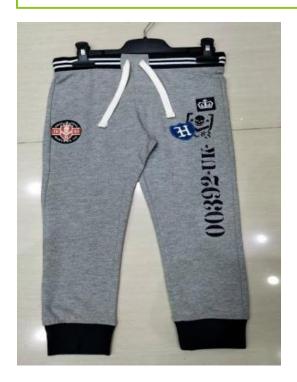

# Boy's Jogger

• Item: Boy's Jogger.

• Fabrication: Fleece.

• Composition: 100% cotton, 240

gsm.

• Item: Boy's Jogger.

• Fabrication: Fleece.

• Composition: 90% cotton, 10%

Viscose, 260 gsm.