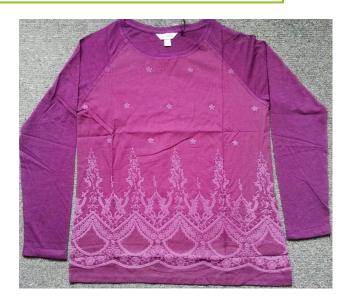

## Ladies Tops

• Item: Ladies Blouse

• Fabrication: chicken Fabric

• Composition: 100% cotton,

145 gsm

• Item: Ladies Long Sleeve shirt

• Fabrication: S/J with print

• Composition: 100% cotton, 165

gsm