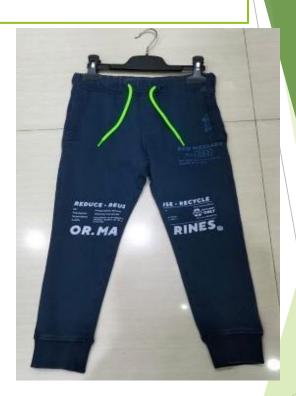

# Boy's Jogger.

• Item: Boy's Jogger.

• Fabrication: Fleece.

• Composition: 90% cotton, 10%

Viscose, 260 gsm.

• Item: Boy's Jogger.

Fabrication: Fleece.

• Composition: 100% cotton, 260 gsm.