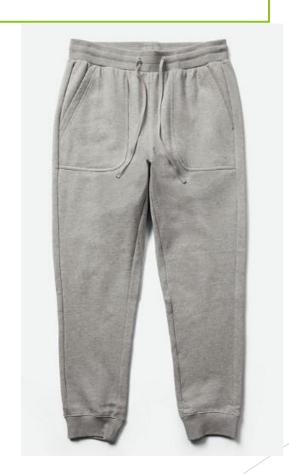

## Men's Trouser

• Item: Men's Trouser.

• Fabrication: Fleece.

• Composition: 90% cotton,10%

Viscose, 280 gsm.

• Item: Men's Trouser.

• Fabrication: Fleece.

• Composition: 80% cotton, 20%

Polyester, 300 gsm.