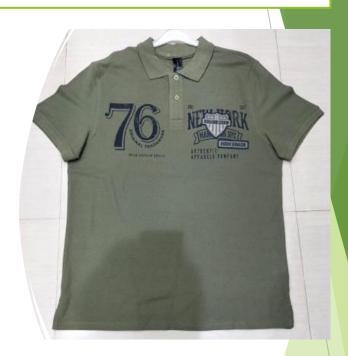

#### Polo Shirts

• Item: Boy's Polo-shirt.

• Fabrication: Pique.

• Composition: 100% cotton, 220

gsm.

• Item: Boy's Polo-shirt.

Fabrication: Pique.

• Composition: 100% cotton, 220 gsm.