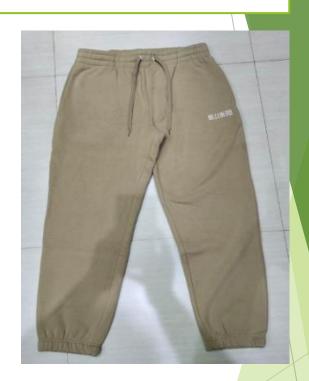

# Boy's Jogger

• Item: Boy's Jogger.

• Fabrication: Fleece.

• Composition: 100% cotton, 240

gsm.

• Item: Boy's Jogger.

• Fabrication: Fleece.

• Composition: 90% cotton, 10%

Viscose, 260 gsm.