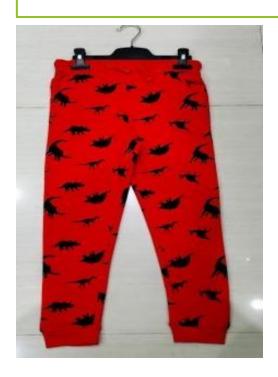

# Boy's Jogger

• Item: Boy's Jogger.

• Fabrication: Fleece.

• Composition: 100% cotton, 240

gsm.

• Item: Boy's Jogger.

• Fabrication: Fleece.

• Composition: 90% cotton, 10%

Viscose, 260 gsm.