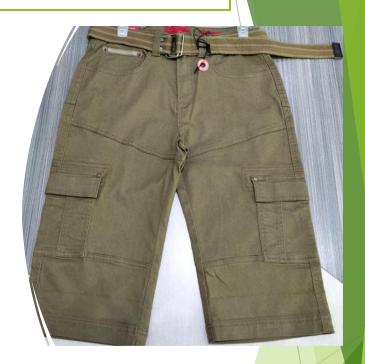

## Men's Shorts Cargo.

- Item: Men's Shorts pant.
- Fabrication: Twill.
- Composition: 98% Cotton, 2% Elastane, 220 gsm.
- Garments wash.

- Item: Men's Shorts Cargo.
- Fabrication: Twill.
- Composition: 65% Cotton, 32% Poliester, 2% Elastane, 220 gsm.
- Garments wash.