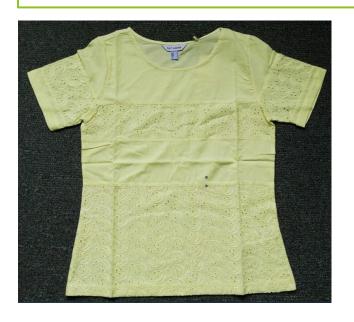

## **Knit Garments**

- Item: Boyes T-shirt.
- Fabrication: S/J.
- Composition: 100% cotton, 180 gsm
- Garments wash.

- Item: Ladies T-shirt.
- Fabrication: S/J.
- Composition: 100% cotton, 160 gsm.